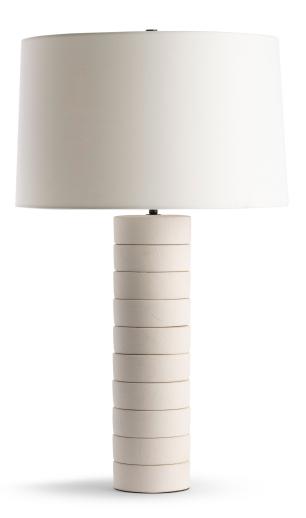

## 4719 Romolo Table Lamp

DESCRIPTION: ceramic, off-white finish

HEIGHT: 30.5"

SHADE: off-white linen; tapered drum;

 $17'' \emptyset(t) \times 18'' \emptyset(b) \times 11'' H$ 

SHADE OPTIONS: off-white cotton, beige linen,

beige cotton, taupe cotton

SOCKET: E26, 3-way, max watt 150W

Each ceramic disc is individually handmade. The resulting tower of discs might not be on a perfect vertical angle, which is intended and part of the look. The socket swivels to easily accommodate variations in the angle of the base.