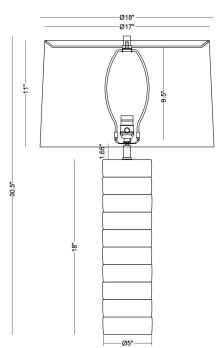

## 4719 Romolo Table Lamp

DESCRIPTION: ceramic, off-white finish

HEIGHT: 30.5"

SHADE: off-white linen; tapered drum;

 $17'' \emptyset(t) \times 18'' \emptyset(b) \times 11'' H$ 

SHADE OPTIONS: off-white cotton, beige linen,

beige cotton, taupe cotton

SOCKET: E26, 3-way, max watt 150W

Each ceramic disc is individually handmade. The resulting tower of discs might not be on a perfect vertical angle, which is intended and part of the look. The socket swivels to easily accommodate variations in the angle of the base.

Weight: 13 lbs

Carton Base: 11 lbs, 26" x 11" x 11" Carton Shade: 5 lbs, 20" x 20" x 14"